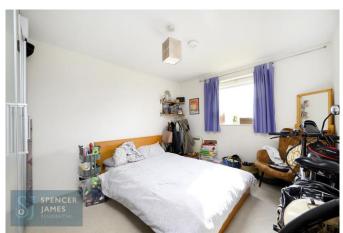

## **Bedroom One** 12' 11" x 9' 11" (3.93m x 3.02m)

Double glazed window to rear aspect, wall mounted heater, carpeted flooring.