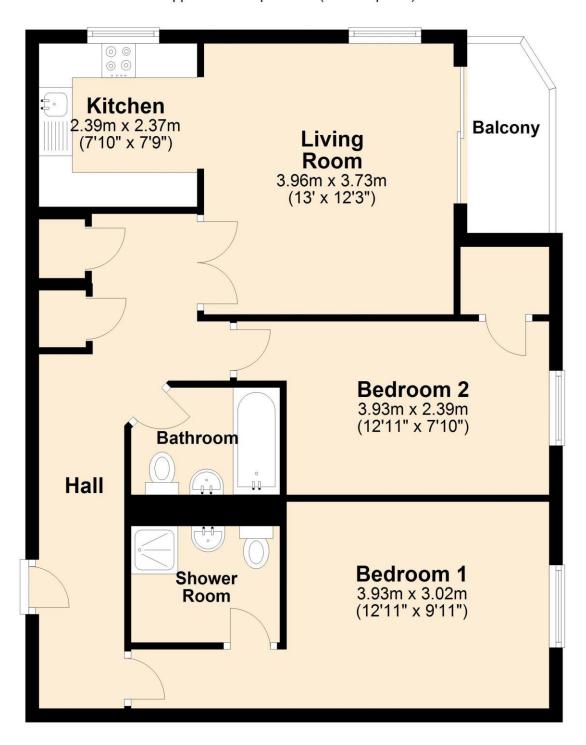

Internally the well-presented property comprises of an open plan dual aspect living room and kitchen with a balcony overlooking the River Thames, two double bedrooms with the master benefitting from an en-suite shower room, further bathroom and an extensive hallway large enough to be used as a study or seating area with two storage cupboards.

# **Open Plan Living Area** 13' 0" x 12' 3" (3.96m x 3.73m)

Double glazed tilt and turn doors to balcony, wall mounted heater, laminate wood effect flooring.

## **Kitchen Area** 7' 10" x 7' 9" (2.39m x 2.36m)

Fitted with a range of eye and base level units incorporating a stainless-steel sink and mixer tap, integrated oven, hob and extractor. Space for washing machine and fridge freezer.

## **Bedroom One** 12' 11" x 9' 11" (3.93m x 3.02m)

Double glazed window to rear aspect, wall mounted heater, carpeted flooring.

## **En-Suite Shower Room**

Three piece suite comprising a shower cubicle, low level wc and pedestal hand wash basin. Ceramic tiled flooring.

#### **Bedroom Two** 12' 11" x 7' 10" (3.93m x 2.39m)

Double glazed window to rear aspect, wall mounted heater, carpeted flooring. Large integral storage cupboard/wardrobe.

#### **Bathroom**

Three piece suite comprising a paneled bath with shower attachment, low level wc and pedestal hand wash basin. Ceramic tiled flooring.

# **Raised Ground Floor**

Approx. 69.8 sq. metres (751.5 sq. feet)

Total area: approx. 69.8 sq. metres (751.5 sq. feet)