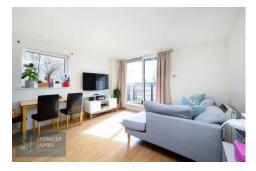

# **Open Plan Living Area** 13' 0" x 12' 3" (3.96m x 3.73m)

Double glazed tilt and turn doors to balcony, wall mounted heater, laminate wood effect flooring.