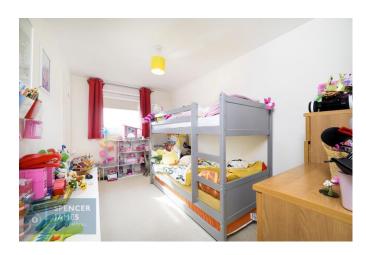

## **Bedroom One** 12' 11" x 9' 11" (3.93m x 3.02m)

Double glazed window to rear aspect, wall mounted heater, carpeted flooring.

#### **Bedroom Two** 12' 11" x 7' 10" (3.93m x 2.39m)

Double glazed window to rear aspect, wall mounted heater, carpeted flooring. Large integral storage cupboard/wardrobe.