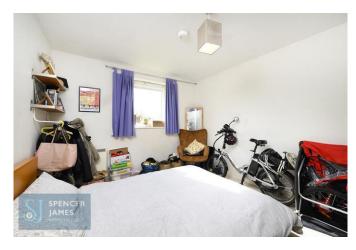

#### **Bedroom Two** 12' 11" x 7' 10" (3.93m x 2.39m)

Double glazed window to rear aspect, wall mounted heater, carpeted flooring. Large integral storage cupboard/wardrobe.