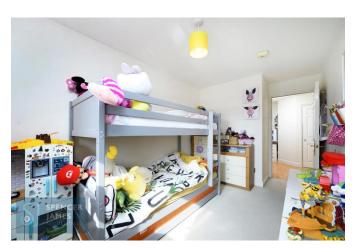

## **Bedroom One** 12' 11" x 9' 11" (3.93m x 3.02m)

Double glazed window to rear aspect, wall mounted heater, carpeted flooring.

#### **Bedroom Two** 12' 11" x 7' 10" (3.93m x 2.39m)

Double glazed window to rear aspect, wall mounted heater, carpeted flooring. Large integral storage cupboard/wardrobe.