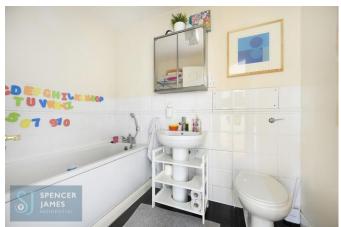

#### **Bathroom**

Three piece suite comprising a paneled bath with shower attachment, low level wc and pedestal hand wash basin. Ceramic tiled flooring.