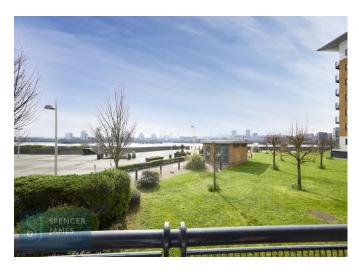

- \*\* Two Bathrooms \*\*
- \*\* Balcony with River Views \*\*
- \*\* 24 Hour Security/Estate Office \*\*
- \*\* Floor Area: 751 Sq/Ft (69.8 Sq/M) \*\*

This bright dual aspect two bedroom apartment boasts an abundance of natural light and is located on a popular riverside development.

Externally the property boasts an allocated secure underground parking space with a second ground level unallocated permit available for a second car. The sought after development further benefits from 24 hour security/estate office and well maintained communal grounds and is located within walking distance of both Gallions Reach and King George V DLR stations with convenient links to the Elizabeth Line.