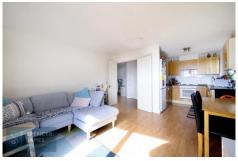

Internally the well-presented property comprises of an open plan dual aspect living room and kitchen with a balcony overlooking the River Thames, two double bedrooms with the master benefitting from an en-suite shower room, further bathroom and an extensive hallway large enough to be used as a study or seating area with two storage cupboards.

# **Open Plan Living Area** 13' 0" x 12' 3" (3.96m x 3.73m)

Double glazed tilt and turn doors to balcony, wall mounted heater, laminate wood effect flooring.

## **Kitchen Area** 7' 10" x 7' 9" (2.39m x 2.36m)

Fitted with a range of eye and base level units incorporating a stainless-steel sink and mixer tap, integrated oven, hob and extractor. Space for washing machine and fridge freezer.