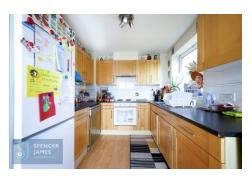

## **Kitchen Area** 7' 10" x 7' 9" (2.39m x 2.36m)

Fitted with a range of eye and base level units incorporating a stainless-steel sink and mixer tap, integrated oven, hob and extractor. Space for washing machine and fridge freezer.