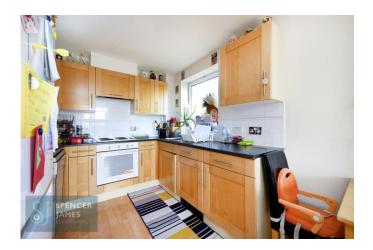

## **Kitchen Area** 7' 10" x 7' 9" (2.39m x 2.36m)

Fitted with a range of eye and base level units incorporating a stainless-steel sink and mixer tap, integrated oven, hob and extractor. Space for washing machine and fridge freezer.