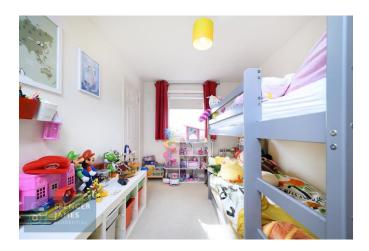

## **Bedroom One** 12' 11" x 9' 11" (3.93m x 3.02m)

Double glazed window to rear aspect, wall mounted heater, carpeted flooring.

#### **Bedroom Two** 12' 11" x 7' 10" (3.93m x 2.39m)

Double glazed window to rear aspect, wall mounted heater, carpeted flooring. Large integral storage cupboard/wardrobe.