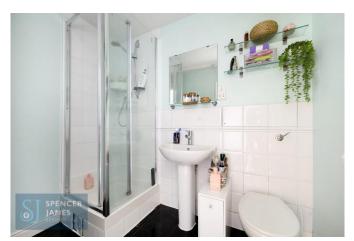

## **En-Suite Shower Room**

Three piece suite comprising a shower cubicle, low level wc and pedestal hand wash basin. Ceramic tiled flooring.

#### **Bathroom**

Three piece suite comprising a paneled bath with shower attachment, low level wc and pedestal hand wash basin. Ceramic tiled flooring.