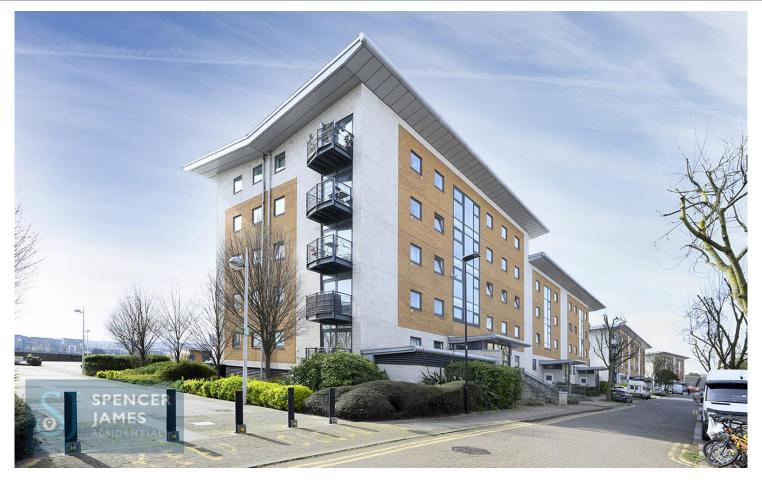

- \*\* Two Bathrooms \*\*
- \*\* Balcony with River Views \*\*
- \*\* 24 Hour Security/Estate Office \*\*
- \*\* Floor Area: 751 Sq/Ft (69.8 Sq/M) \*\*

This bright dual aspect two bedroom apartment boasts an abundance of natural light and is located on a popular riverside development.

Externally the property boasts an allocated secure underground parking space with a second ground level unallocated permit available for a second car. The sought after development further benefits from 24 hour security/estate office and well maintained communal grounds and is located within walking distance of both Gallions Reach and King George V DLR stations with convenient links to the Elizabeth Line.

#### **Externally**

Allocated secure underground parking and parking for additional car, 24 hour security/estate office, well maintained communal grounds.