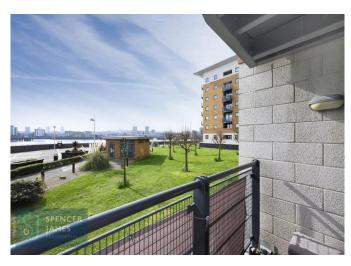

- \*\* Two Bathrooms \*\*
- \*\* Balcony with River Views \*\*
- \*\* 24 Hour Security/Estate Office \*\*
- \*\* Floor Area: 751 Sq/Ft (69.8 Sq/M) \*\*

This bright dual aspect two bedroom apartment boasts an abundance of natural light and is located on a popular riverside development.

Externally the property boasts an allocated secure underground parking space with a second ground level unallocated permit available for a second car. The sought after development further benefits from 24 hour security/estate office and well maintained communal grounds and is located within walking distance of both Gallions Reach and King George V DLR stations with convenient links to the Elizabeth Line.

#### **Externally**

Allocated secure underground parking and parking for additional car, 24 hour security/estate office, well maintained communal grounds.